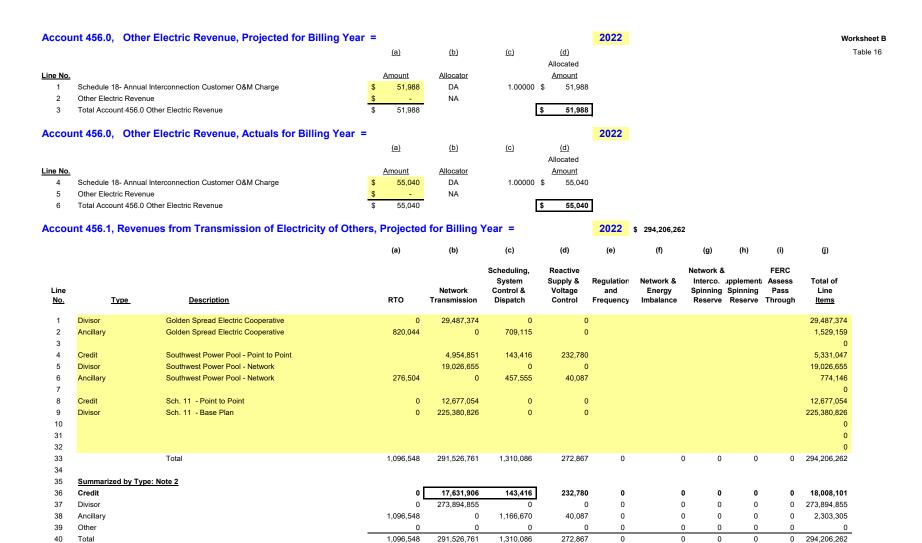

# Rate Formula Template Utilizing Projected Data For the Billing Period 01/01/2022 to 12/31/2022

| Line<br>No.                          | (1) PROJECTED REVENUE REQUIREMENT (w/o incent                                                                                                                                                      | (2)<br>live:(ln 141)                                                                    | (3)                                         | (4)                  |                                          | T<br>\$        | (5)<br>Transmission<br>Amount<br>408,047,938           |
|--------------------------------------|----------------------------------------------------------------------------------------------------------------------------------------------------------------------------------------------------|-----------------------------------------------------------------------------------------|---------------------------------------------|----------------------|------------------------------------------|----------------|--------------------------------------------------------|
| 29<br>30<br>31<br>31.1<br>31.2<br>32 | REVENUE CREDITS Account No. 454 Account No. 456.1 Account No. 421.1(or other applicable acct) Account No. 456.0 Total Revenue Credits                                                              | (Note A) (Worksheet B) (Worksheet B) (Worksheet B) (Worksheet B)                        | Total<br>3,363<br>17,631,906<br>-<br>51,988 | DA<br>DA<br>DA<br>DA | 1.00000<br>1.00000<br>1.00000<br>1.00000 | \$             | 3,363<br>17,631,906<br>-<br>51,988<br>17,687,256       |
| 33                                   | NET REVENUE REQUIREMENT (w/o incentives)                                                                                                                                                           | (In 28 less In 32)                                                                      |                                             |                      |                                          | \$             | 390,360,681                                            |
| 34<br>35<br>36                       | NET PLANT CARRYING CHARGE (w/o incentives) (f<br>Annual Rate<br>Monthly Rate                                                                                                                       | (ln 33 / ln 62 x 100)<br>(ln 35 / 12)                                                   |                                             |                      |                                          |                | 12.27%<br>1.02%                                        |
| 37<br>38                             | GROSS PLANT CARRYING CHARGE (w/o incentive:<br>Annual Rate                                                                                                                                         | s) (Note B)<br>(In 33 / In 48 x 100)                                                    |                                             |                      |                                          |                | 10.48%                                                 |
| 39<br>40                             | NET PLANT CARRYING CHARGE, W/O DEPRECIA'<br>Annual Rate                                                                                                                                            | FION (w/o incentives) (Note B)<br>( (In 33 - In 114 ) / In 62 x 100)                    |                                             |                      |                                          |                | 9.43%                                                  |
| 40.1                                 | BPU Depreciation Rate                                                                                                                                                                              | (In 114 / In 48)                                                                        |                                             |                      |                                          |                | 2.42%                                                  |
| 41<br>42                             | NET PLANT CARRYING CHARGE, W/O DEPRECIA <sup>*</sup><br>Annual Rate                                                                                                                                | TION, INCOME TAXES AND RETURN (N<br>( (ln 33 - ln 114 - ln 138 - ln 139) / ln           |                                             |                      |                                          |                | 1.71%                                                  |
| 43                                   | ADDITIONAL REVENUE REQUIREMENT (w/incentiv                                                                                                                                                         | es) (Note C - Worksheet R)                                                              |                                             |                      |                                          | \$             | -                                                      |
| 44<br>44a<br>44b<br>44c              | SPP Base Plan Upgrades Revenue Requirement<br>SPP Base Plan Upgrades Revenue Requirement Pric<br>SPP Base Plan Upgrades Revenue Requirement Inte<br>SPP Base Plan Upgrades Revenue Requirement (Am | rest on Prior Year True-up Adjustment (Ir<br>lount Provided to SPP for Next Billing Per |                                             | 44b)                 |                                          | \$<br>\$<br>\$ | 227,378,138<br>(3,158,575)<br>(235,008)<br>223,984,556 |
| 45                                   | PROJECTED REVENUE REQUIREMENT                                                                                                                                                                      | (In 33 + In 43 - In 44c)                                                                |                                             |                      |                                          | \$             | 166,376,126                                            |